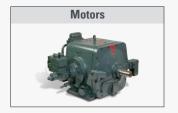

#### **E** Servo Motors

PHILADELPHIA

Our Industrial Repair group has been focusing on servo and spindle motor repair as a core competency since day one. Every incoming unit is thoroughly cleaned, inspected, diagnosed, and repaired by skilled technicians. Our in-house machining and rewind capabilities allow us to provide high-quality and fast turn-around, with normal turnaround of 10 days or less on most repairs depending on the failure of the motor. All motors are closed-loop system tested, under load, to meet or exceed OEM specification prior to return and come with a service report letting you know what was repaired and our 1-year operational warranty.