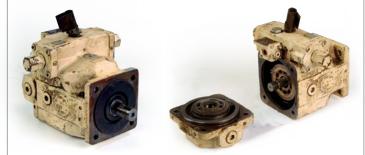

#### Pumps & Motors

We service hundreds of hydraulic pumps every week. Every unit is completely disassembled and evaluated so that we can identify possible root causes of failure. Damaged parts are replaced or remanufactured, and the unit is rebuilt. The final product is load tested to confirm that it performs to OEM-specific standards before being painted and packaged for return.

#### **B** OilGear Pumps

#### **ONE CALL GETS IT ALL!**

Our repair group is widely recognized as the aftermarket leader in Oilgear repairs and exchanges. To meet the needs of our customers, we stock hundreds of rebuilt oilgear pumps. Most of the time we can have a rebuilt Oilgear pump on the way to you in 1-2 days, and all rebuilt exchanges carry a 2-year operational warranty.