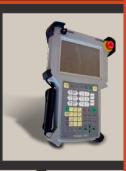

#### **(II)** Teach Pendants

When your teach pendants fail, you need them repaired fast so your vital equipment isn't sitting idle any longer than necessary. We system test every teach pendant repair on the matching robotic controller to ensure proper operation. We stock many replacement membranes, E-stops, and displays for prompt service.