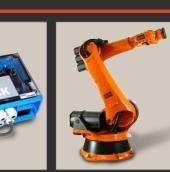

#### Robotics Repair

GHX Industrial repair has over 20 robotic manipulators and controllers to be able to system test your robotic components. Devices such as teach pendants, servo amplifiers, power supplies, and control boards are closed loop system tested on the exact same type robotic system that you use in your manufacturing process. This allows us to not only verify that the original problem with the unit has been corrected, but to also verify that all other working parameters are correct.

#### A Sample of the Robots We Service

#### Our Robotic Fleet is Dedicated to Test the Following:

- CPU/Power Supplies and I/O Cards
- Servo Drives/Multi Axis Amplifiers
- Servo Motors

- Teach Pendants
- Wrist Assemblies