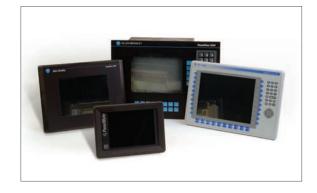

### HMIs, Industrial Computers, & Touch Screens

The convenience of Human Machine Interface control panels has made them indispensable on the plant floor. Unfortunately, they are one of the most fragile components in your entire system. GHX has a staff of trained technicians who will clean, static-check, and test your HMI to evaluate its condition. Upon your approval, we will repair and test your unit. Every HMI repair carries our 1-year operational warranty.