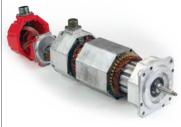

#### **E** Servo Motors

PHILADELPHIA

Our Industrial Repair group has been focusing on servo and spindle motor repair as a core competency since day one. Every incoming unit is thoroughly cleaned, inspected, diagnosed, and repaired by skilled technicians. Our in-house machining and rewind capabilities allow us to provide high-quality and fast turn-around, with normal turnaround of 10 days or less on most repairs depending on the failure of the motor. All motors are closed-loop system tested, under load, to meet or exceed OEM specification prior to return and come with a service report letting you know what was repaired and our 1-year operational warranty.