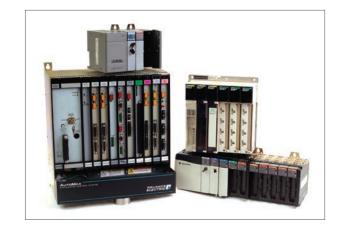

#### B PLCs

PLCs have become the nerve center of the modern manufacturing facility, and it only takes one board failure to bring production to a halt. GHX not only offers emergency repair service but in many cases we can offer an exchange board for immediate delivery. Whether you have an I/O card, Processor or Power Supply, our standard 3-5 day service covers all major brands of PLCs including: Allen Bradley, GE, Modicon, Texas Instruments, Reliance, Mitsubishi, and Siemens.

All PLCs are closed loop, system tested on a matching rack to ensure a quality repair.