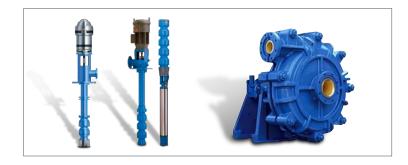

#### **B** Vertical & Horizontal Pumps

- High Temp / Hot Oil Pumps
- Boiler Feed Pumps
- Slurry Pumps
- Vertical Turbine Pumps

#### **C** Positive Displacement Pumps

- Progressive Cavity Pumps
- Screw Pumps
- Sanitary Pumps
- Paint Pumps

Specializing in repair of: Ampco, ARO, Brinkmann, Dean, Durco, Flowserve, Fybroc, Gorman-Rupp, Goulds, Hydra Cell, Ingersoll Rand, Iwaki, IMO, Knoll, Liestritz, Mono, Moyno, Peerless, Sandpiper, Scott, Sulzer, Tarby, Tuthill, Yamada, Viking, Waukesha, Wilden, and many more.

#### Centrifugal Pumps

GHX has the capability to remanufacture your centrifugal pump to a like-new condition — any size, any brand. We offer complete inspection of shaft, frame, bearings, packing, stuff box, impeller, volute, and front cover to ensure a high quality repair.