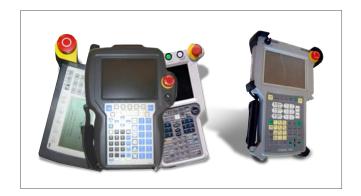

#### **(II)** Teach Pendants

When your teach pendants fail, you need them repaired fast so your vital equipment isn't sitting idle any longer than necessary. We system test every teach pendant repair on the matching robotic controller to ensure proper operation. We stock many replacement membranes, E-stops, and displays for prompt service.