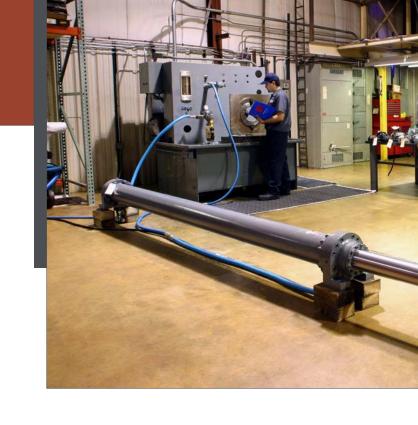

## Hydraulic Repair *cont'd*

GHX Industrial can repair and remanufacture all of your hydraulic cylinders. Our in-house machining department cuts down the lead time of repairs significantly, and allows us to produce parts for your damaged cylinders. We have the capability to manufacture new rods, pistons, bushings, and tubes. Every cylinder we repair leaves our facilities operating like a brand new cylinder.

Our experienced technicians can repair cylinders up to 32 ft. in length and 36 in. diameter, up to 40,000 lbs. in weight. Whether it is repair work or manufacturing a new unit, fast turn around and quality work is our objective for all customers.