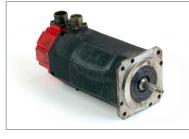

#### **E** Servo Motors

PHILADELPHIA

Our Industrial Repair group has been focusing on servo and spindle motor repair as a core competency since day one. Every incoming unit is thoroughly cleaned, inspected, diagnosed, and repaired by skilled technicians. Our in-house machining and rewind capabilities allow us to provide high-quality and fast turn-around, with normal turnaround of 10 days or less on most repairs depending on the failure of the motor. All motors are closed-loop system tested, under load, to meet or exceed OEM specification prior to return and come with a service report letting you know what was repaired and our 1-year operational warranty.