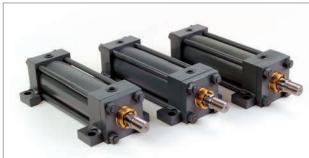

## Hydraulic Repair *cont'd*

GHX Industrial can repair and remanufacture all of your hydraulic cylinders. Our in-house machining department cuts down the lead time of repairs significantly, and allows us to produce parts for your damaged cylinders. We have the capability to manufacture new rods, pistons, bushings, and tubes. Every cylinder we repair leaves our facilities operating like a brand new cylinder.

Our experienced technicians can repair cylinders up to 32 ft. in length and 36 in. diameter, up to 40,000 lbs. in weight. Whether it is repair work or manufacturing a new unit, fast turn around and quality work is our objective for all customers.