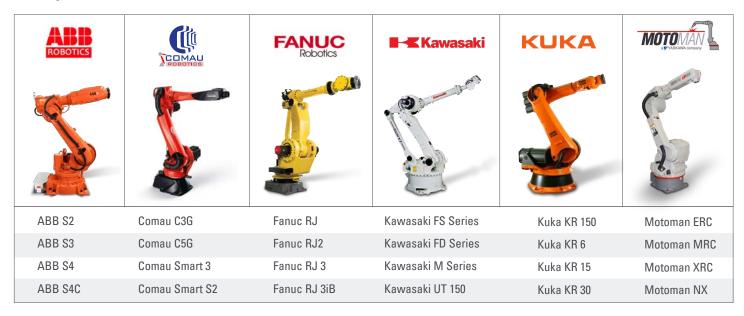

#### Robotics Repair

GHX Industrial repair has over 20 robotic manipulators and controllers to be able to system test your robotic components. Devices such as teach pendants, servo amplifiers, power supplies, and control boards are closed loop system tested on the exact same type robotic system that you use in your manufacturing process. This allows us to not only verify that the original problem with the unit has been corrected, but to also verify that all other working parameters are correct.

#### A Sample of the Robots We Service