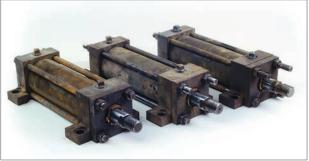

## Hydraulic Repair *cont'd*

GHX Industrial can repair and remanufacture all of your hydraulic cylinders. Our in-house machining department cuts down the lead time of repairs significantly, and allows us to produce parts for your damaged cylinders. We have the capability to manufacture new rods, pistons, bushings, and tubes. Every cylinder we repair leaves our facilities operating like a brand new cylinder.

Our experienced technicians can repair cylinders up to 32 ft. in length and 36 in. diameter, up to 40,000 lbs. in weight. Whether it is repair work or manufacturing a new unit, fast turn around and quality work is our objective for all customers.