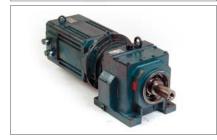

#### Gear Reducers

Before

We're well-versed in the total repair of all types of gear reducers, gear increasers and power transmissions of every variety, be they helical, spur, worm, planetary, spiral bevel, hypoid gearboxes or traction drives. Our highly trained and experienced technicians can get your product operating back to original OEM specifications fast, reducing your downtime and eliminating the need for costly replacements, regardless of who manufactured it.