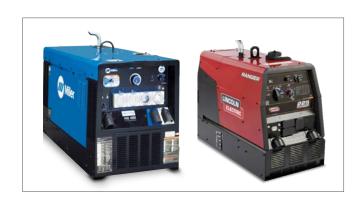

#### **(F)** Welders & Weld Controls

Our certified technicians can repair your welder or weld controller and bring your equipment back up to full OEM-specifications. With our load testing capabilities and our attention to detail, we can ensure your unit's peak performance.

We provide expert service to the following welder and weld control brands: Miller, Lincoln, Yaskawa Motoweld, ESAB, Panasonic, OTC Daihen, WTC Weltronic, Dengensha, and Robotron.